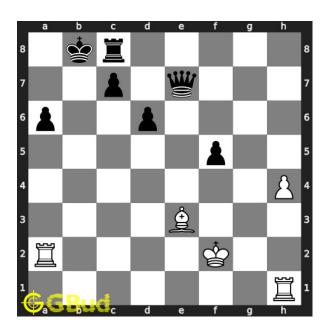

#### Medium chess puzzle 0126

Figure 1: Solve this medium chess puzzle 0126. Mate in 2 moves @ https://gbud.in/gj111f2

Figure 2: Solve this medium chess puzzle online with solution @ https://gbud.in/gj111f2