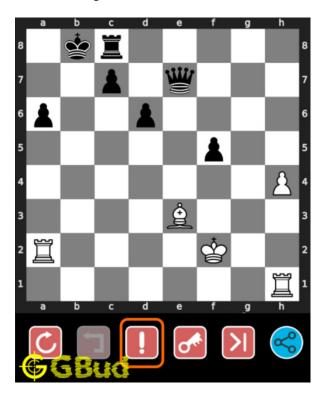

## How to get help for moves in the medium chess puzzle 0126

To get help or the possible next moves in the puzzle, , follow the steps given below

- 1. Go to the puzzle page
- 2. Click the help button (exclamation mark as shown below) to get help or suggestion on next possible move

Figure 12: Click the help button to get help on next move @ https://gbud.in/gj111f2

Figure 13: Solve more medium puzzles @ https://gbud.in/chsmdpz

Figure 14: Solve other puzzles @ https://gbud.in/chsgppz