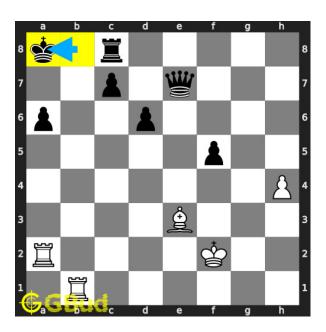

#### Move 2 Move by black

Figure 5: Ka8

opponent's king moves to a8 as this is the only legal move available. this is a zugzwang move as the opponent's king is forced to respond.