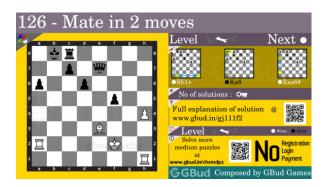

# Medium Chess puzzle # 0126 - Mate in 2 moves

Solve this medium chess puzzle and improve your chess games through improvement of your chess strategies and chess tactics.

Puzzle No: 0126

Difficulty level: medium

Description: Mate in 2 moves

Next Move: White

Player level: Intermediate

Short URL for puzzle: https://gbud.in/gj111f2

#### Medium chess puzzle 0126

Figure 1: Solve this medium chess puzzle 0126. Mate in 2 moves @ https://gbud.in/gj111f2

Figure 2: Solve this medium chess puzzle online with solution @ https://gbud.in/gj111f2