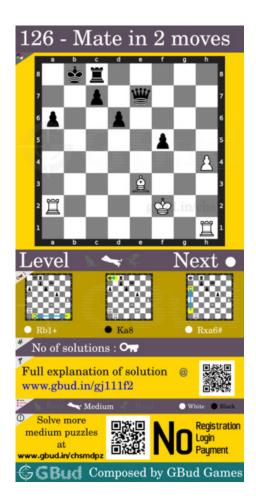

#### Right moves for the solution to the medium chess puzzle 0126

Based on the objective of the puzzle, you have to make the right moves. Following are the right moves

1. Rb1+, Rxa6#

#### Explanation for the moves

- 1. Rb1+ Your rook in first rank moves to b1 and gives check to opponent. This is to force the king to move to a8.
- 2. Ka8 Opponent's king moves to a8 as this is the only legal move available. This is a zugzwang move as the opponent's king is forced to respond.
- 3. Rxa6# Your rook captures opponent's pawn and checkmate. This is called ladder mate or lawn mover mate. This is how you can mate in 2 moves.
- 4. For right move You have successfully had a ladder mate. It was a good decision
- 5. For wrong move You could have had a lawn mover mate. Try again

#### Categories of medium chess puzzle 0126

This medium chess puzzle falls in these categories.

- 1. Medium chess puzzles
- 2. Mate in 2 puzzles in chess
- 3. Endgame puzzles in chess
- 4. Strategy puzzles in chess
- 5. Mate pattern puzzles in chess
- 6. Zugzwang puzzles in chess
- 7. Rook puzzles in chess