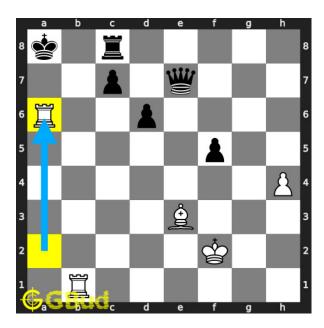

#### Solution 1

**Initial board position** This is the initial board position of medium chess puzzle 0126.

Figure 3: Initial board position of medium chess puzzle 0126

Move 1 Move by white

Figure 4: Rb1+

your rook in first rank moves to b1 and gives check to opponent. this is to force the king to move to a8.