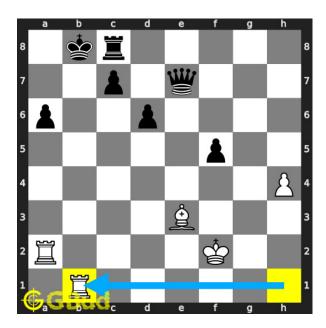

#### Solution 1

**Initial board position** This is the initial board position of medium chess puzzle 0126.

Figure 3: Initial board position of medium chess puzzle 0126

Move 1 Move by white

Figure 4: Rb1+

your rook in first rank moves to b1 and gives check to opponent. this is to force the king to move to a8.