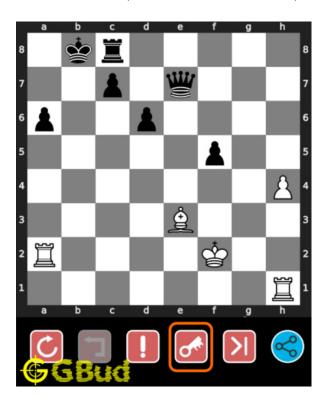

#### How to view the solution to medium chess puzzle 0126

To view the solution to this puzzle, follow the steps given below

- 1. Go to the puzzle page
- 2. Click the solution button (Key as shown below) to view the solution

Figure 11: Click the solution button to view solutions @ https://gbud.in/gj111f2