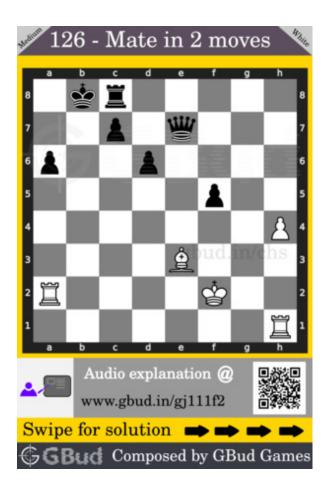

# Medium Chess puzzle # 0126 - Mate in 2 moves

Solve this medium chess puzzle and improve your chess games through improvement of your chess strategies and chess tactics.

Puzzle No: 0126

Difficulty level: medium

Description: Mate in 2 moves

Next Move: White

Player level: Intermediate

Short URL for puzzle: https://gbud.in/gj111f2

#### Medium chess puzzle 0126

Figure 1: Solve this medium chess puzzle 0126. Mate in 2 moves @ https://gbud.in/gj111f2

Figure 2: Solve this medium chess puzzle online with solution @ https://gbud.in/gj111f2