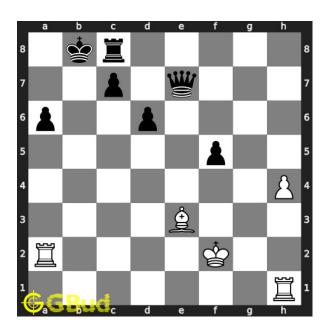

#### Medium chess puzzle 0126

Figure 1: Solve this medium chess puzzle 0126. Mate in 2 moves @ https://gbud.in/gj111f2

Figure 2: Solve this medium chess puzzle online with solution @ https://gbud.in/gj111f2

#### Solution 1

**Initial board position** This is the initial board position of medium chess puzzle 0126.

Figure 3: Initial board position of medium chess puzzle 0126

Move 1 Move by white

Figure 4: Rb1+

your rook in first rank moves to b1 and gives check to opponent. this is to force the king to move to a8.